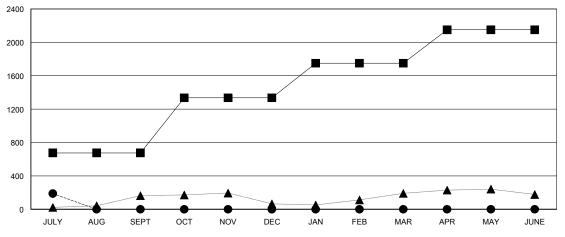

## GOALS AND ACTUAL MEMBERS CUMULATIVE

| -■-  | CURRENT YEAR GOALS FOR NEW |
|------|----------------------------|
| MEMB | EDS.                       |

CURRENT YEAR ACTUAL MEMBERS

- LAST YEAR ACTUAL MEMBERS

## LOCATION INDIA

 $\mathsf{GMT}\;\mathsf{CA}\;6$ 

| Clubs                 |                  |           |                  |                  | Members               |                    |                                     |                    |                  |
|-----------------------|------------------|-----------|------------------|------------------|-----------------------|--------------------|-------------------------------------|--------------------|------------------|
| RESULTS FOR 2016-2017 |                  |           |                  |                  | RESULTS FOR 2016-2017 |                    |                                     |                    |                  |
| QUARTER               | NEW CLUB<br>GOAL | NEW CLUBS | DROPPED<br>CLUBS | NET<br>GAIN/LOSS | QUARTER               | NEW MEMBER<br>GOAL | CHARTER AND<br>NEW MEMBERS<br>ADDED | DROPPED<br>MEMBERS | NET<br>GAIN/LOSS |
| JULY/AUG/SEPT         | 6                | 0         | 0                | 0                | JULY/AUG/SEPT         | 675                | 227                                 | 39                 | 188              |
| OCT/NOV/DEC           | 6                | 0         | 0                | 0                | OCT/NOV/DEC           | 660                | 0                                   | 0                  | 0                |
| JAN/FEB/MAR           | 4                | 0         | 0                | 0                | JAN/FEB/MAR           | 415                | 0                                   | 0                  | 0                |
| APR/MAY/JUNE          | 4                | 0         | 0                | 0                | APR/MAY/JUNE          | 400                | 0                                   | 0                  | 0                |