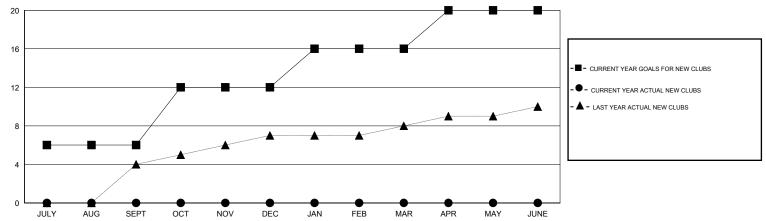

## GOALS AND ACTUAL NEW CLUBS CUMULATIVE

## LOCATION INDIA

 $\mathsf{GMT}\;\mathsf{CA}\;6$ 

| Clubs                 |                  |           |                  |                  | Members               |                    |                                     |                    |                  |
|-----------------------|------------------|-----------|------------------|------------------|-----------------------|--------------------|-------------------------------------|--------------------|------------------|
| RESULTS FOR 2016-2017 |                  |           |                  |                  | RESULTS FOR 2016-2017 |                    |                                     |                    |                  |
| QUARTER               | NEW CLUB<br>GOAL | NEW CLUBS | DROPPED<br>CLUBS | NET<br>GAIN/LOSS | QUARTER               | NEW MEMBER<br>GOAL | CHARTER AND<br>NEW MEMBERS<br>ADDED | DROPPED<br>MEMBERS | NET<br>GAIN/LOSS |
| JULY/AUG/SEPT         | 6                | 0         | 0                | 0                | JULY/AUG/SEPT         | 675                | 227                                 | 39                 | 188              |
| OCT/NOV/DEC           | 6                | 0         | 0                | 0                | OCT/NOV/DEC           | 660                | 0                                   | 0                  | 0                |
| JAN/FEB/MAR           | 4                | 0         | 0                | 0                | JAN/FEB/MAR           | 415                | 0                                   | 0                  | 0                |
| APR/MAY/JUNE          | 4                | 0         | 0                | 0                | APR/MAY/JUNE          | 400                | 0                                   | 0                  | 0                |